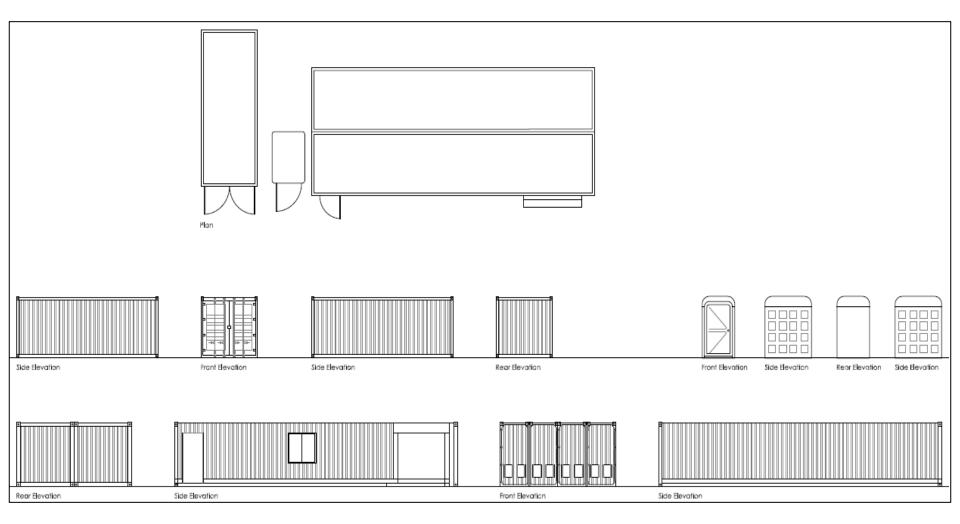

Planning
Committee Meeting

24 May 2022



#### Item 3h

22/00213/CB3

Land Adjacent To Londonderry Cottage, Wigan Lane, Heath Charnock

Erection of an archery pavilion with associated car park and new vehicle access point from Wigan Lane, following the removal of the existing building

#### **Location Plan**



## **Aerial photo**



#### **Existing Site Plan**



### **Proposed Site Plan**



## **Existing Buildings**



#### **Proposed Building**



## Site photo – proposed new access point on Wigan Lane



#### Site photos – existing buildings



# Site photos – existing building, shooting range and football pitch



#### Site photos – existing car park and football pitch



#### Site photos – proposed new car park location