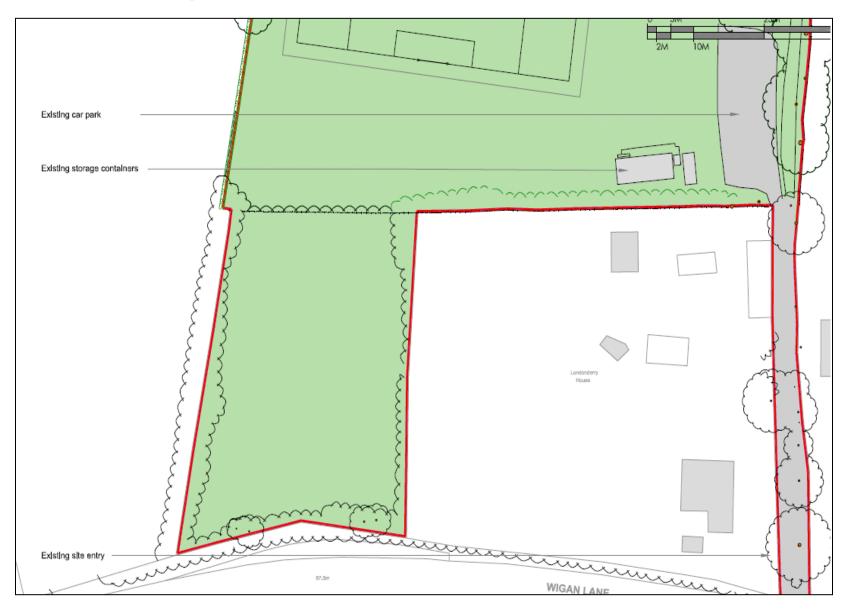

Planning
Committee Meeting

24 May 2022



#### Item 3h

22/00213/CB3

Land Adjacent To Londonderry Cottage, Wigan Lane, Heath Charnock

Erection of an archery pavilion with associated car park and new vehicle access point from Wigan Lane, following the removal of the existing building

#### **Location Plan**



## **Aerial photo**



#### **Existing Site Plan**



### **Proposed Site Plan**



## **Existing Buildings**



#### **Proposed Building**



## Site photo – proposed new access point on Wigan Lane



#### Site photos – existing buildings



# Site photos – existing building, shooting range and football pitch



#### Site photos – existing car park and football pitch



#### Site photos – proposed new car park location