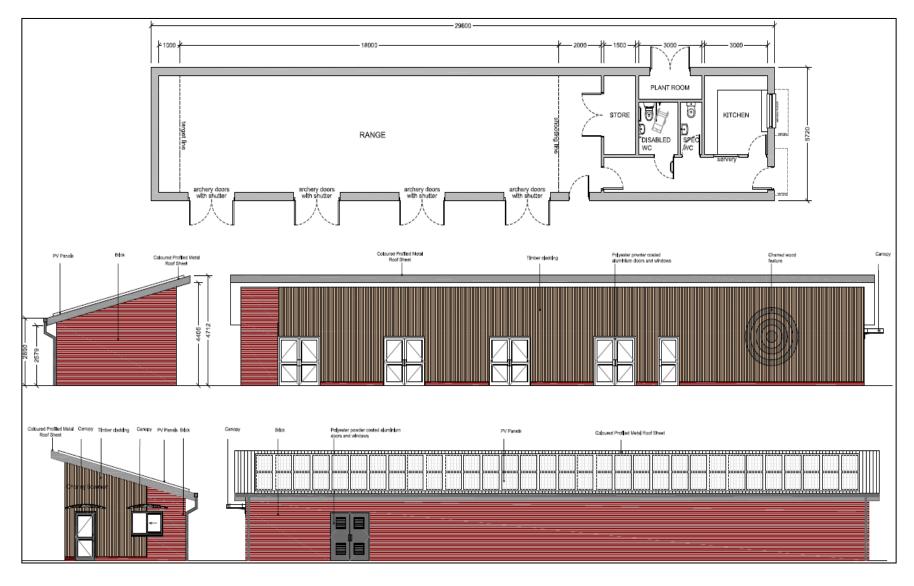

Planning
Committee Meeting

24 May 2022



#### Item 3h

22/00213/CB3

Land Adjacent To Londonderry Cottage, Wigan Lane, Heath Charnock

Erection of an archery pavilion with associated car park and new vehicle access point from Wigan Lane, following the removal of the existing building

#### **Location Plan**



## **Aerial photo**



#### **Existing Site Plan**



### **Proposed Site Plan**



## **Existing Buildings**



#### **Proposed Building**



## Site photo – proposed new access point on Wigan Lane



#### Site photos – existing buildings



# Site photos – existing building, shooting range and football pitch



#### Site photos – existing car park and football pitch



#### Site photos – proposed new car park location