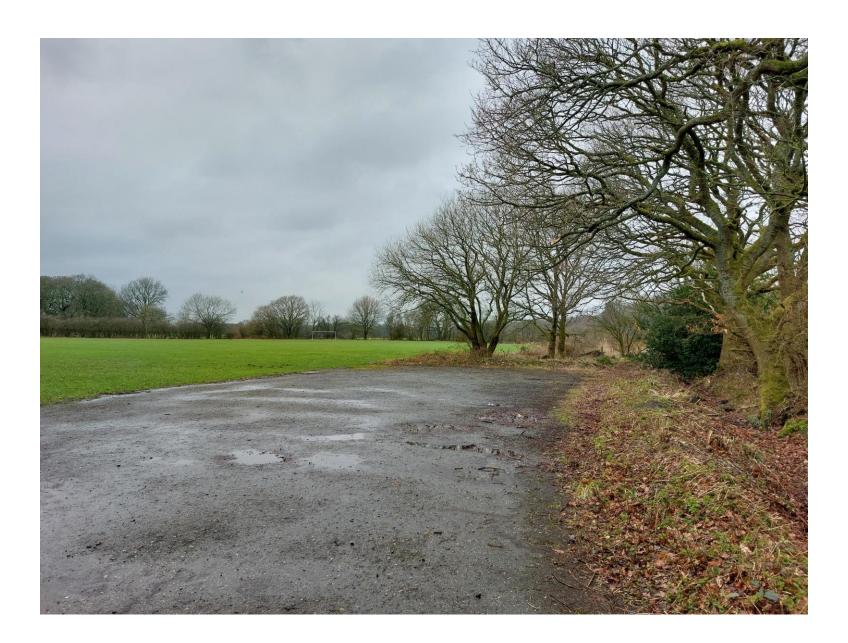

Planning
Committee Meeting

24 May 2022



#### Item 3h

22/00213/CB3

Land Adjacent To Londonderry Cottage, Wigan Lane, Heath Charnock

Erection of an archery pavilion with associated car park and new vehicle access point from Wigan Lane, following the removal of the existing building

#### **Location Plan**



## **Aerial photo**



#### **Existing Site Plan**



### **Proposed Site Plan**



## **Existing Buildings**



#### **Proposed Building**



## Site photo – proposed new access point on Wigan Lane



#### Site photos – existing buildings



# Site photos – existing building, shooting range and football pitch



#### Site photos – existing car park and football pitch



#### Site photos – proposed new car park location