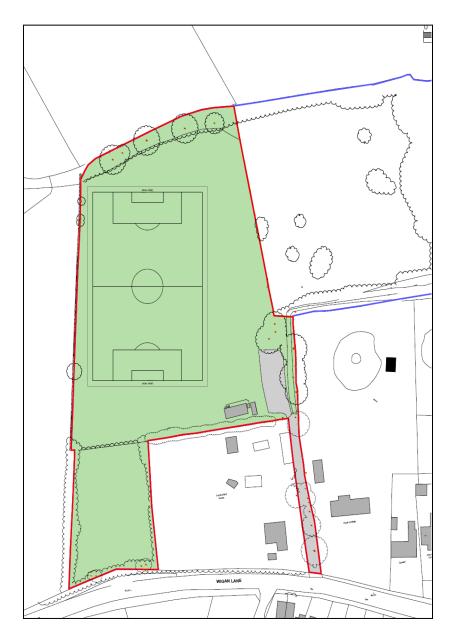

Planning
Committee Meeting

24 May 2022



#### Item 3h

22/00213/CB3

Land Adjacent To Londonderry Cottage, Wigan Lane, Heath Charnock

Erection of an archery pavilion with associated car park and new vehicle access point from Wigan Lane, following the removal of the existing building

#### **Location Plan**



## **Aerial photo**



#### **Existing Site Plan**



### **Proposed Site Plan**



## **Existing Buildings**



#### **Proposed Building**



## Site photo – proposed new access point on Wigan Lane



#### Site photos – existing buildings



# Site photos – existing building, shooting range and football pitch



#### Site photos – existing car park and football pitch



#### Site photos – proposed new car park location