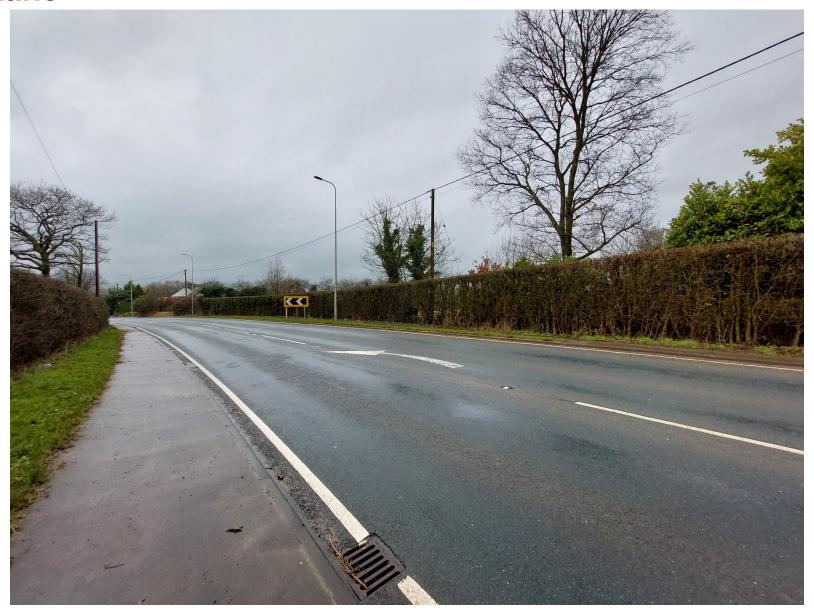

Planning
Committee Meeting

24 May 2022



#### Item 3h

22/00213/CB3

Land Adjacent To Londonderry Cottage, Wigan Lane, Heath Charnock

Erection of an archery pavilion with associated car park and new vehicle access point from Wigan Lane, following the removal of the existing building

#### **Location Plan**



## **Aerial photo**



#### **Existing Site Plan**



### **Proposed Site Plan**



## **Existing Buildings**



#### **Proposed Building**



## Site photo – proposed new access point on Wigan Lane



#### Site photos – existing buildings



# Site photos – existing building, shooting range and football pitch



#### Site photos – existing car park and football pitch



#### Site photos – proposed new car park location