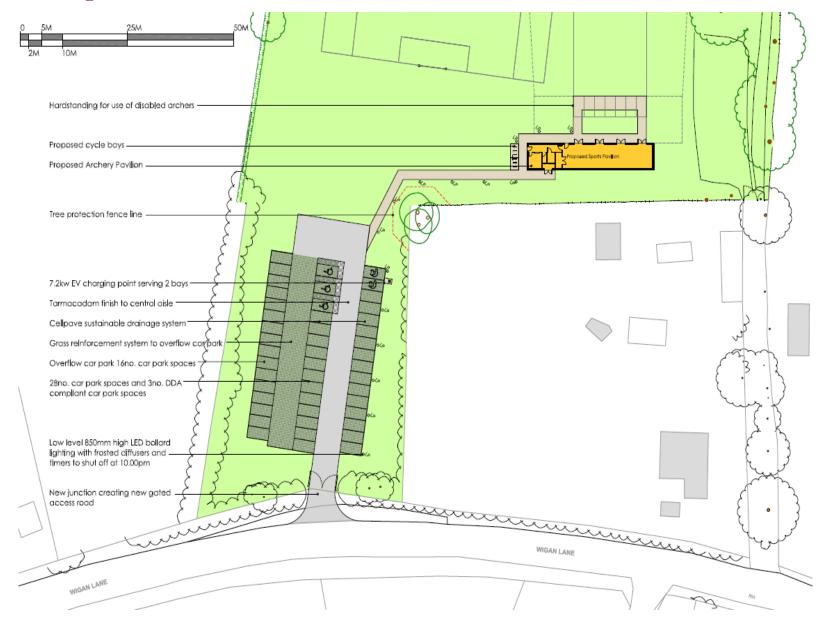

Planning
Committee Meeting

24 May 2022



#### Item 3h

22/00213/CB3

Land Adjacent To Londonderry Cottage, Wigan Lane, Heath Charnock

Erection of an archery pavilion with associated car park and new vehicle access point from Wigan Lane, following the removal of the existing building

#### **Location Plan**



## **Aerial photo**



#### **Existing Site Plan**



### **Proposed Site Plan**



## **Existing Buildings**



#### **Proposed Building**



## Site photo – proposed new access point on Wigan Lane



#### Site photos – existing buildings



# Site photos – existing building, shooting range and football pitch



#### Site photos – existing car park and football pitch



#### Site photos – proposed new car park location