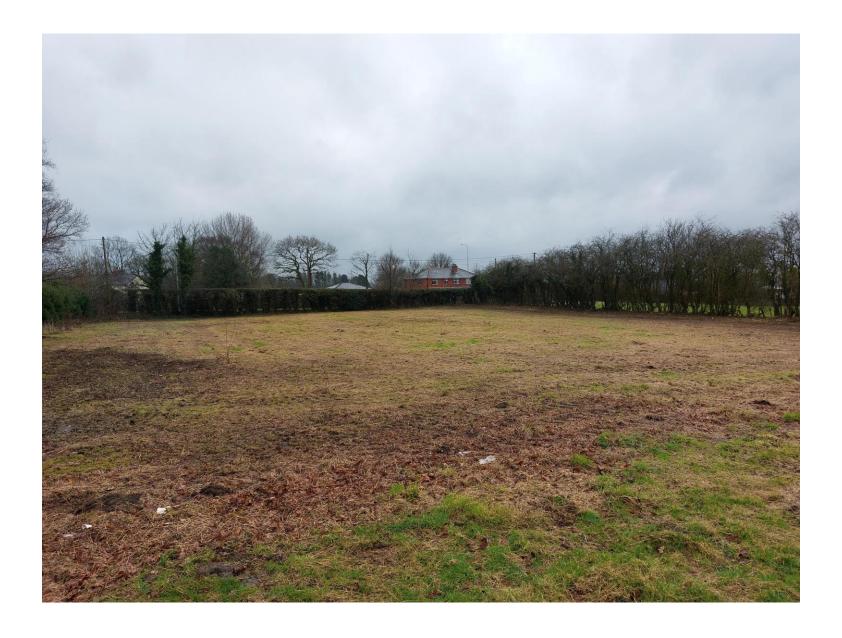

Planning
Committee Meeting

24 May 2022



#### Item 3h

22/00213/CB3

Land Adjacent To Londonderry Cottage, Wigan Lane, Heath Charnock

Erection of an archery pavilion with associated car park and new vehicle access point from Wigan Lane, following the removal of the existing building

#### **Location Plan**



## **Aerial photo**



#### **Existing Site Plan**



### **Proposed Site Plan**



## **Existing Buildings**



#### **Proposed Building**



## Site photo – proposed new access point on Wigan Lane



#### Site photos – existing buildings



# Site photos – existing building, shooting range and football pitch



#### Site photos – existing car park and football pitch



#### Site photos – proposed new car park location