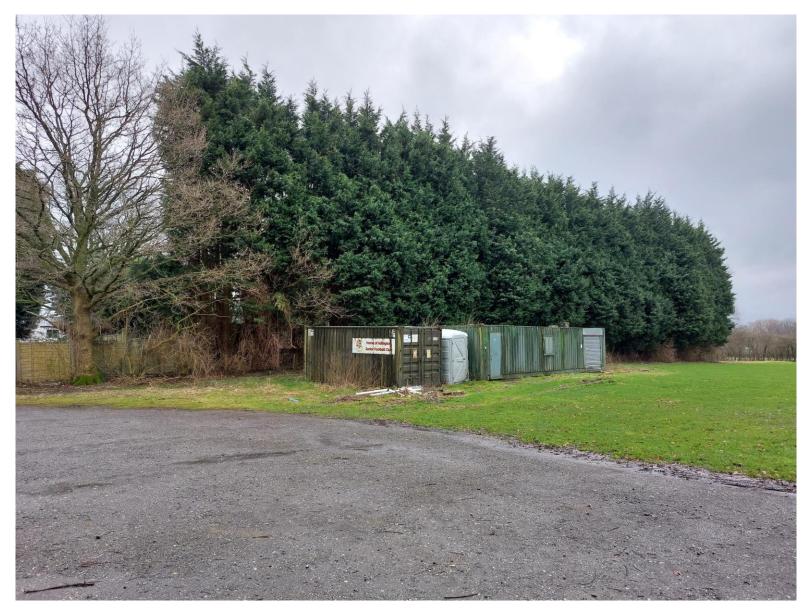

Planning
Committee Meeting

24 May 2022



#### Item 3h

22/00213/CB3

Land Adjacent To Londonderry Cottage, Wigan Lane, Heath Charnock

Erection of an archery pavilion with associated car park and new vehicle access point from Wigan Lane, following the removal of the existing building

#### **Location Plan**



## **Aerial photo**



#### **Existing Site Plan**



### **Proposed Site Plan**



## **Existing Buildings**



#### **Proposed Building**



## Site photo – proposed new access point on Wigan Lane



#### Site photos – existing buildings



# Site photos – existing building, shooting range and football pitch



#### Site photos – existing car park and football pitch



#### Site photos – proposed new car park location