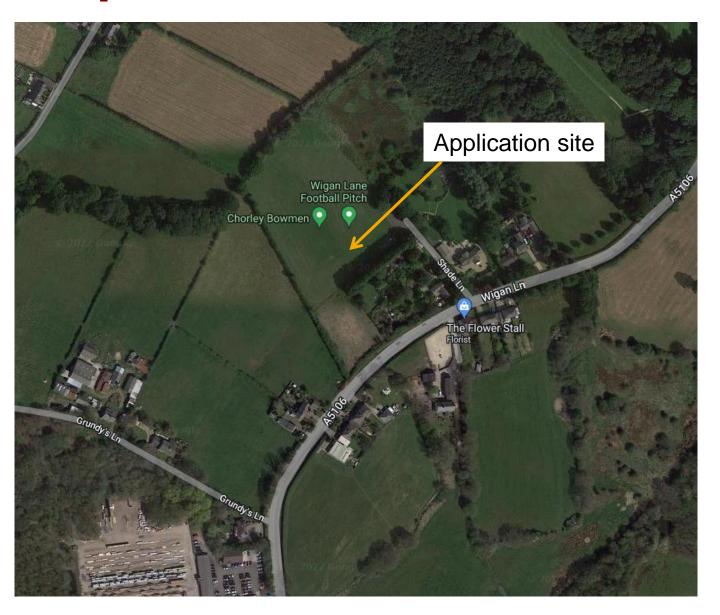

Planning
Committee Meeting

24 May 2022



#### Item 3h

22/00213/CB3

Land Adjacent To Londonderry Cottage, Wigan Lane, Heath Charnock

Erection of an archery pavilion with associated car park and new vehicle access point from Wigan Lane, following the removal of the existing building

#### **Location Plan**



## **Aerial photo**



#### **Existing Site Plan**



### **Proposed Site Plan**



## **Existing Buildings**



#### **Proposed Building**



## Site photo – proposed new access point on Wigan Lane



#### Site photos – existing buildings



# Site photos – existing building, shooting range and football pitch



#### Site photos – existing car park and football pitch



#### Site photos – proposed new car park location