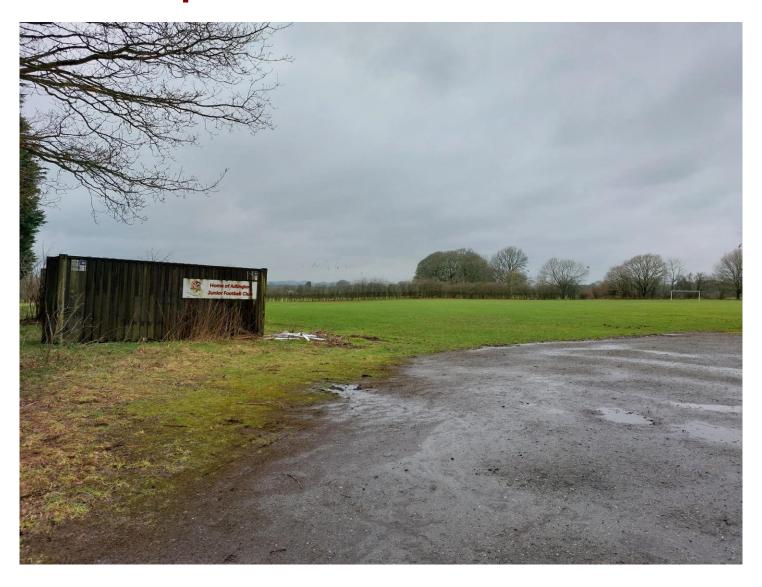

Planning
Committee Meeting

24 May 2022



#### Item 3h

22/00213/CB3

Land Adjacent To Londonderry Cottage, Wigan Lane, Heath Charnock

Erection of an archery pavilion with associated car park and new vehicle access point from Wigan Lane, following the removal of the existing building

#### **Location Plan**



## **Aerial photo**



#### **Existing Site Plan**



### **Proposed Site Plan**



## **Existing Buildings**



#### **Proposed Building**



## Site photo – proposed new access point on Wigan Lane



#### Site photos – existing buildings



# Site photos – existing building, shooting range and football pitch



#### Site photos – existing car park and football pitch



#### Site photos – proposed new car park location